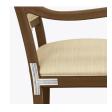

Steel Reinforced

Our patented steelreinforced joint system uses over 20 pieces of steel in most Kwalu chairs. Stop ongoing and costly furniture replacement.

Optional X Underframe Optional Casters

Underframe optional.