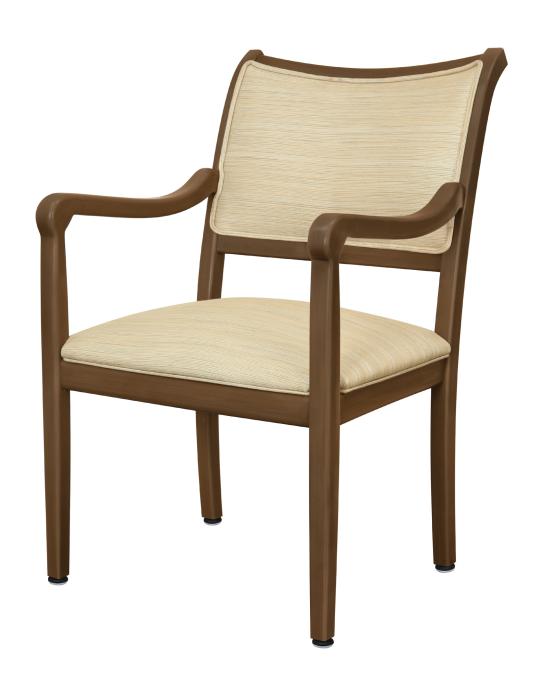

# alessandria Dining

The transitional Alessandria is as comfortable as it is functional and delivers enduring style to any room. Make a statement in your space with either a high or low, show-frame or fully-wrapped frame back style and with customize fabric or finish.

Model: AN111