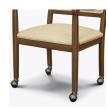

Casters available for all four legs and are optional.

2 Back Heights

Back available in two heights.