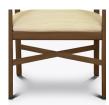

Steel Reinforced

Our patented steelreinforced joint system uses over 20 pieces of steel in most Kwalu chairs. Stop ongoing and costly furniture replacement.

Optional X Underframe Optional Casters

Underframe optional.