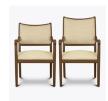

Casters available for all four legs and are optional.

2 Back Heights

Back available in two heights.