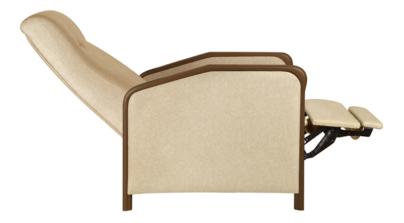

Features

Push on the Arm Mechanism The recline mechanism is activated by a simple push back on the arms.

**Extended Length** Fully reclines to a depth of 65 inches.