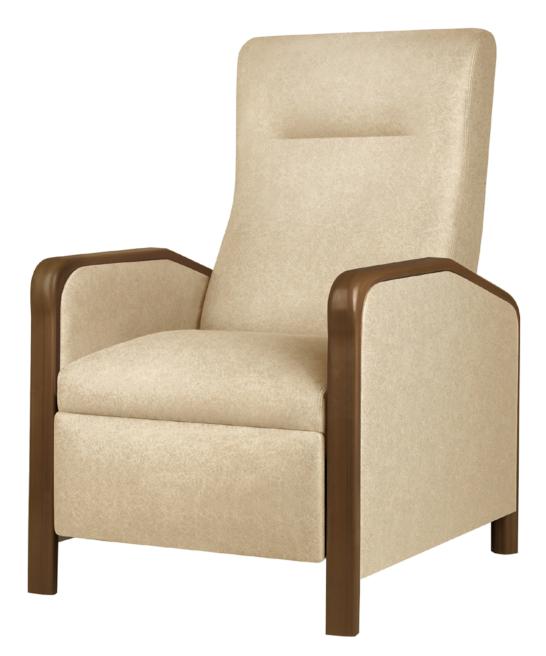

## acute momentum Recliner

Specifically designed for acute care patient and treatment rooms, the Acute Momentum line with gentle contours and generous cushions provide stress-reducing comfort for patients. Cleanout is available with no engineering required. For added comfort, an optional soothing heat and light massage function is available on recliners.

Model: 880102

Nightingale Award Kwalu's GetWell Patient Room was awarded a Nightingale Innovation Award for Surfacing Material

Durable Finish Kwalu's solid surface (%" thick) proprietary finish doesn't have any of the drawbacks of wood. The frames are moisture impervious, graffiti-resistant, easy to clean and maintenance-free.

Features

Push on the Arm Mechanism The recline mechanism is activated by a simple push back on the arms.

**Extended Length** Fully reclines to a depth of 65 inches.