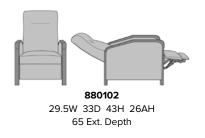

Model: 880102

Nightingale Award Kwalu's GetWell Patient Room was awarded a Nightingale Innovation Award for Surfacing Material

Durable Finish Kwalu's solid surface (%" thick) proprietary finish doesn't have any of the drawbacks of wood. The frames are moisture impervious, graffiti-resistant, easy to clean and maintenance-free.

Features

Push on the Arm Mechanism The recline mechanism is activated by a simple push back on the arms.

**Extended Length** Fully reclines to a depth of 65 inches.