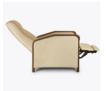

## acute momentum Recliner

Specifically designed for acute care patient and treatment rooms, the Acute Momentum line with gentle contours and generous cushions provide stress-reducing comfort for patients. Cleanout is available with no engineering required. For added comfort, an optional soothing heat and light massage function is available on recliners.

Features

Push on the Arm Mechanism The recline mechanism is activated by a simple push back on the arms.

**Extended Length** Fully reclines to a depth of 65 inches.